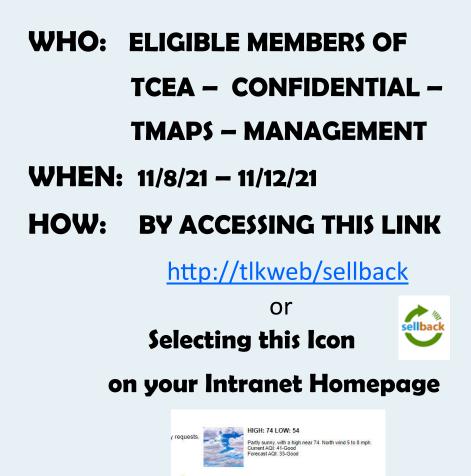

## YOU ARE INVITED TO SELL BACK YOUR SICK LEAVE ONLINE - 2021

Sellback will be paid on your check dated 11/19/2021.

Human Resources

Please contact Taryn Perry, Alison Arias, or your department's payroll clerk if you have questions about your eligibility or available hours for cash out.

## Please help Payroll move to paperless sick leave sellback by following these steps:

1. Log on to a City computer using your Windows Credentials

2. Select this Icon on your Intranet Home Page

Or

Go to this link to check Eligibility: <u>http://tlkweb/sellback</u>