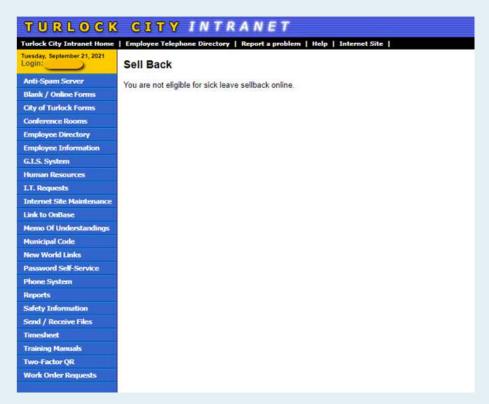

## YOU ARE INVITED TO SELL BACK YOUR SICK LEAVE ONLINE - 2021



Sellback will be paid on your check dated 11/19/2021.

Human Resources

Please contact Taryn Perry, Alison Arias, or your department's payroll clerk if you have questions about your eligibility or available hours for cash out.

## Please help Payroll move to paperless sick leave sellback by following these steps:

1. Log on to a City computer using your Windows Credentials



2. Select this Icon on your Intranet Home Page



Or

Go to this link to check Eligibility: <u>http://tlkweb/sellback</u>

Am I eligible? "No" looks like this:



## Am I eligible? "Yes" looks like this:

| TURLOCK CITY INTRANET                 |                                                                                                                                                |
|---------------------------------------|------------------------------------------------------------------------------------------------------------------------------------------------|
| Turlock City Intranet Home            | Employee Telephone Directory   Report a problem   Help   Internet Site                                                                         |
| Tuesday, September 21, 2021<br>Login: | Sell Back                                                                                                                                      |
| Anti-S